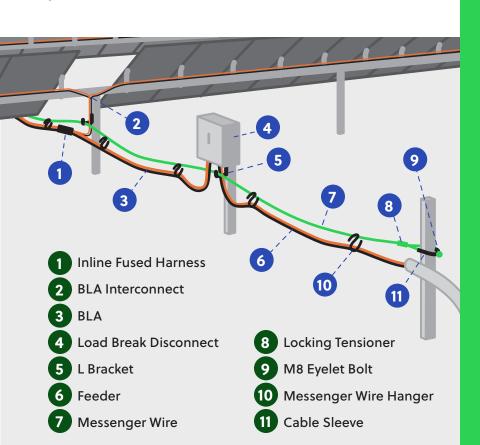

# How does it work?

The BLA is suspended above ground by a messenger wire system that installs quickly on tracker piles with a unique tensioning system, providing stable mechanical support. Custom hangers clip onto the messenger wire, easily securing the BLA trunk bus cable and system wiring. Our structural and string wire clips route cable harnesses securely without zip ties, reducing the risk of failure. The additional components of the Shoals Cable Management Solution significantly reduce labor, making installation quicker and more cost-effective.

# Messenger Wire System

Provides long-term support for Shoals messenger wire hangers in utility scale and groundmount solar farms and is a kit that includes wire, M8 eyelet bolts, sleeving, and locking tensioners.

#### **Messenger Wire** L Bracket

Supports the weight of the system at the required intervals; facilitates fast installation with a drop-in feature, a set screw for securing the wire, preventing lateral movement, and maintaining tension.

#### **Hangers**

Suspend power and data cables above ground, eliminating trenching; ensure proper routing and manage wire abrasion, tension, and stress, making them suitable for solar projects of any size.

#### **Wire Clips**

Eliminate the need for zip ties, reducing

waste on site and enhancing reliability and efficiency, while cutting O&M costs.