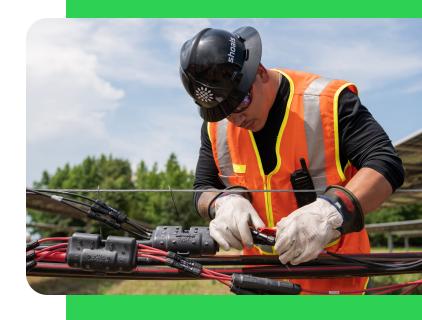

# What is Shoals' Cable Management Solution?

Since its launch in 2014, our award-winning Big Lead Assembly (BLA) has revolutionized solar electric balance of systems (EBOS) installations, making them faster, safer, and more reliable with its plug-and-play functionality. Building on this success, our latest innovation, the Cable Management Solution, is a comprehensive package containing all essential components for any solar project's wiring system. It offers the easiest installation, operation, and maintenance in the industry, setting a new standard.

# How does it work?

The BLA is suspended above ground by a messenger wire system that installs quickly on tracker piles with a unique tensioning system, providing stable mechanical support. Custom hangers clip onto the messenger wire, easily securing the BLA trunk bus cable and system wiring. Our structural and string wire clips route cable harnesses securely without zip ties, reducing the risk of failure. The additional components of the Shoals Cable Management Solution significantly reduce labor, making installation quicker and more cost-effective.