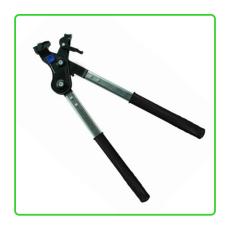

# **CONTRACTOR TOOL**

## **FEATURES**

- Strong and robust to withstand everyday wear and tear
- All-metal construction, combined with soft, molded grips for comfortable and efficient use
- Works with wire up to 6mm diameter
- Quick-release cam allows for easy positioning of the tool on the wire
- Long, gear-driven handles provide a 10:1 mechanical advantage, which allows tensioning with minimal effort