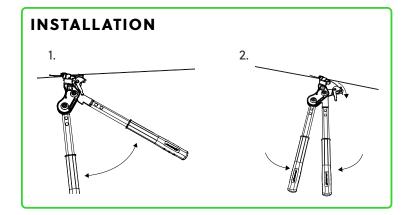

## **FEATURES**

- Strong and robust to withstand everyday wear and tear
- All-metal construction, combined with soft, molded grips for comfortable and efficient use
- Works with wire up to 6mm diameter
- Quick-release cam allows for easy positioning of the tool on the wire
- Long, gear-driven handles provide a 10:1 mechanical advantage, which allows tensioning with minimal effort