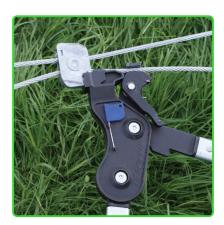

## SHOALS™ CABLE MANAGEMENT SOLUTION

## **FEATURES**

- Strong and robust to withstand everyday wear and tear
- All-metal construction, combined with soft, molded grips for comfortable and efficient use
- Works with wire up to 6mm diameter
- Quick-release cam allows for easy positioning of the tool on the wire
- Long, gear-driven handles provide a 10:1 mechanical advantage, which allows tensioning with minimal effort