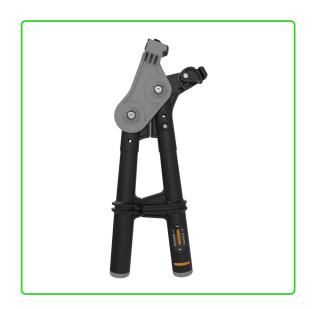

# **TORQUE TOOL**

## **FEATURES**

- Lightweight and compact
- Designed with a built-in gauge that controls the tension applied to the wire
- Works with wire up to 6mm diameter
- Ensures consistent tension every time, optimising the life of the wires
- Gear-driven handles provide a 6:1 mechanical advantage, which allows tensioning with minimal effort

## WMS00011

Up to 1/4" / 6mm diameter

200lb-660lb / 100kg-300kg

880lb / 400kg