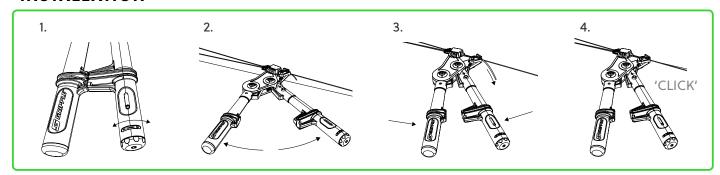

## **INSTALLATION**

| SP | ECI | ы | CI | м | O | NS |
|----|-----|---|----|---|---|----|

Wire Range

Tension Gauge Range

Max Working Load