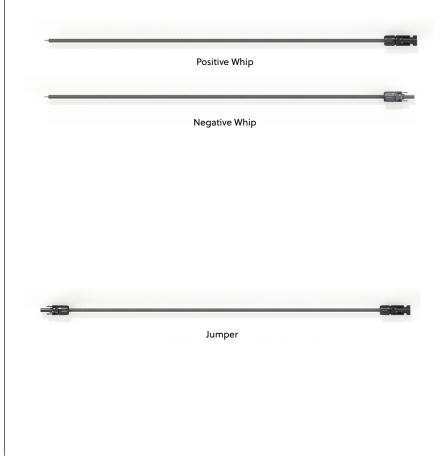

## WHIPS & JUMPERS

## ABOUT

Shoals<sup>™</sup> patented Interconnect System<sup>™</sup> reduces the specialized labor required in your installation, making the integration of solar panels a breeze. With harnesses custom manufactured for your specific site, both labor and material costs are significantly reduced. The simplified design and robust construction also increases reliability, making the Interconnect System a perfect solution for any project.